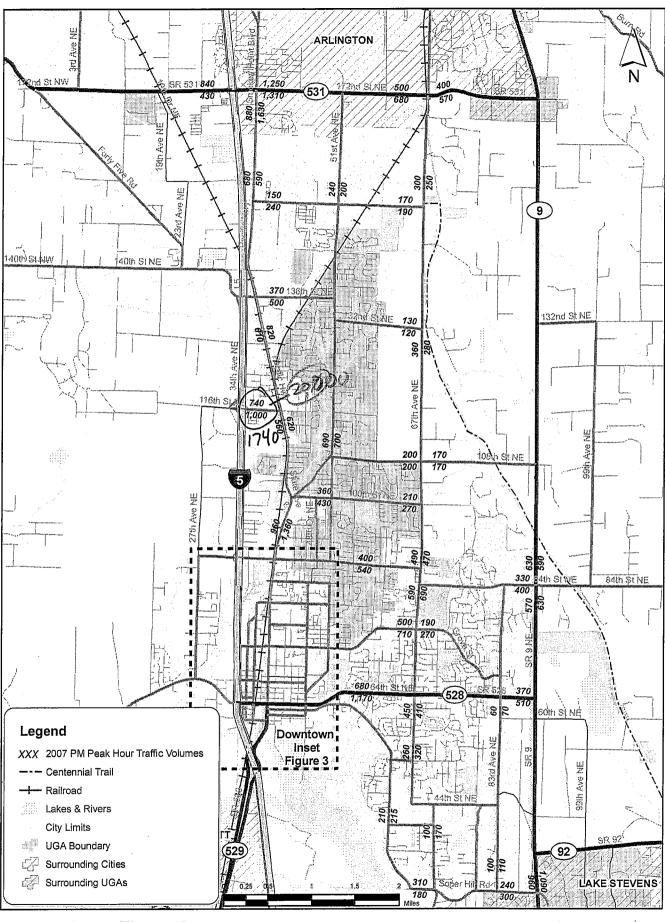

GTC understands that the probable route of the coal delivery trains for Cherry Point would be from Wyoming/Montana, through Spokane, along the Columbia River and then up from the south from Seattle north to Bellingham and then to Cherry Point, along the Burlington Northern Santa Fe mainline. The route follows the rail tracks that run north south directly through the heart of the business district of the City of Marysville Washington. According to the applicant's *Project Information Document* (Feb. 2011), full buildout of the coal export facility would result in 9 full northbound trains along this line a day, which equates to 18 train trips a day, however, nothing in the project materials specifies a maximum. The 18 trains per day round trip could be increased if export capacity of the proposed port were expanded in the future. Each train may be over 1.5 miles long, which at 30 miles per hour would mean approximately 6-7 minutes between train approach warming/gate closure and ultimate gate opening or at 5 miles per hour could take approximately 14-18 minutes to clear a crossing. The 18 trains per day would equate to approximately one additional coal train every 1.3 hours, all day long, in addition to existing train traffic.

The BNSF rail way tracks bisect all of the major arterial roads that connect the City business and residential areas with I-5. Preliminary review indicated that the additional trains from the Cherry Point operations would have a significant impact on the commercial district and quality of life for the City of Marysville. We have the following comments based on preliminary research:

- 1. The City is finalizing its downtown vision plan. A downtown bisected by 16-18 coal train trips per day rumbling through its "green downtown" for several hours a day is not part of that vision.
- 2. The City's downtown access plan has identified major east west improvement needs (i.e. additional lanes on SR-528) under the I-5 structure and an extension east of 1<sup>st</sup> Street alternative corridor south of the mall. Both these future critical links have at-grade crossing that the traffic modeling by HDR shows are significantly impacted by the train movements. This would result in their 1<sup>st</sup> Street and I-5/SR-528 improvements would be negated when a train crosses in the peak hour.
- 3. Due to speed restriction approach warning, trains through Marysville downtown means the barriers are down for approximately 6-8 minutes (over 400 seconds) for the larger (over one mile long) freight trains. This is the equivalent of 3-4 continuous red lights cycles in a row for a normal signal on 4<sup>th</sup> Street. The Institute of Traffic Engineers identifies an average delay of over 80 seconds as level of service F the city's standard for normal roadway operation is LOS D i.e. allowing only 60 seconds as the worst delay for normal conditions.
- 4. With the increase in number of long coal trains, the nightmare scenario for the city is having all its I-5 entrances blocked at the same time, i.e. SR-528, 88th and 116<sup>th</sup>. The recent capacity improvement on 116<sup>th</sup> Street completed by the city would be negated by the increased coal train activity.

5. Marysville is one of the largest cities with the highest traffic volume j that does not have at least one grade-separated crossing for its major access. For example look at Everett to the south; it's last major at grade rail crossing (Pacific Avenue) was grade separated over a decade ago and it carries less traffic than SR-528 or 88<sup>th</sup> Street.

GTC#: 11-036

Page 2

- 6. A single long train will close the gates from 1<sup>st</sup> North to 88<sup>th</sup> Street at the same time the rail crossing between 88<sup>th</sup> Street and 1<sup>st</sup> Street carry approximately 7,000 PM peak hour trips or over 80,000 daily trips. The rail crossing to the north at 116<sup>th</sup> Street also carries approximately 20,000 daily trips. The addition of just 16 train trips will block the Marysville main lifeline to I-5 for an additional 2-3 hours a day.
- 7. Within the last 5 years there have been approximately 30 accidents at rail crossings in the City of Marysville, nearly half involving the actual rail gates and one with a vehicle struck by a train in December 2008 causing serous injury to two people at the 88<sup>th</sup> Street crossing. The remainder was mainly rear ends of vehicles stopping for the gate closures (based on the State's accident data base).
- 8. Already today the presence of a long freight train during the peak hours creates back ups from the I-5 ramps onto the mainline. The Puget Sound Regional Council (PSRC), the City of Marysville and Tulalip Tribes have identified capacity improvement needs at both the 88<sup>th</sup> Street and 116<sup>th</sup> Street interchanges due to existing congestion at these ramps. WSDOT over the last few years has already maximized the queuing capacity of the ramps through deviations to standards to restripe shoulders to accommodate the queuing created when trains block access from I-5 to the City. Adding 18 trains per day to existing levels will likely exacerbate this problem by a significant factor. Any environmental review of rail line impacts should study this current condition and likely increased impact, including costs to mitigate the effects.
- 9. The City of Marysville, John McCoy (State Representative), and Tulalip Tribes have long envisioned a passenger train station on the Marysville line (Policy Point T-9c.1 of the Marysville Adopted Transportation Element). The increased coal train activity hampers that plan.
- 10. The Cherry Point applicant argues that the coal train activity will only bring train activity back up to the level it was before the economic crash, and therefore there is no impact. This is misleading because as soon as the economic recovery really starts to take hold, those previous train activities will also pick up, as well vehicular traffic on the roads. At that point, even greater impacts will begin.
- 11. Train delays at crossings are often eliminated by constructing grade separation, which allows traffic to pass over or under railroad tracks. The City's transportation element Policy T-1E.6 identifies a priority in needing to minimize the number of at grade-crossings. While grade separation is desired in the City plan, these improvements are typically multi-million dollar solutions and funding is not yet planned.