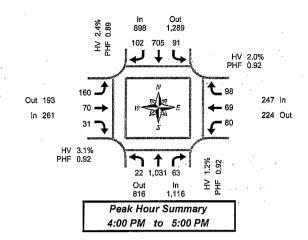

GTC#: 11-036

Page 2

- 6. A single long train will close the gates from 1<sup>st</sup> North to 88<sup>th</sup> Street at the same time the rail crossing between 88<sup>th</sup> Street and 1<sup>st</sup> Street carry approximately 7,000 PM peak hour trips or over 80,000 daily trips. The rail crossing to the north at 116<sup>th</sup> Street also carries approximately 20,000 daily trips. The addition of just 16 train trips will block the Marysville main lifeline to I-5 for an additional 2-3 hours a day.
- 7. Within the last 5 years there have been approximately 30 accidents at rail crossings in the City of Marysville, nearly half involving the actual rail gates and one with a vehicle struck by a train in December 2008 causing serous injury to two people at the 88<sup>th</sup> Street crossing. The remainder was mainly rear ends of vehicles stopping for the gate closures (based on the State's accident data base).
- 8. Already today the presence of a long freight train during the peak hours creates back ups from the I-5 ramps onto the mainline. The Puget Sound Regional Council (PSRC), the City of Marysville and Tulalip Tribes have identified capacity improvement needs at both the 88<sup>th</sup> Street and 116<sup>th</sup> Street interchanges due to existing congestion at these ramps. WSDOT over the last few years has already maximized the queuing capacity of the ramps through deviations to standards to restripe shoulders to accommodate the queuing created when trains block access from I-5 to the City. Adding 18 trains per day to existing levels will likely exacerbate this problem by a significant factor. Any environmental review of rail line impacts should study this current condition and likely increased impact, including costs to mitigate the effects.
- 9. The City of Marysville, John McCoy (State Representative), and Tulalip Tribes have long envisioned a passenger train station on the Marysville line (Policy Point T-9c.1 of the Marysville Adopted Transportation Element). The increased coal train activity hampers that plan.
- 10. The Cherry Point applicant argues that the coal train activity will only bring train activity back up to the level it was before the economic crash, and therefore there is no impact. This is misleading because as soon as the economic recovery really starts to take hold, those previous train activities will also pick up, as well vehicular traffic on the roads. At that point, even greater impacts will begin.
- 11. Train delays at crossings are often eliminated by constructing grade separation, which allows traffic to pass over or under railroad tracks. The City's transportation element Policy T-1E.6 identifies a priority in needing to minimize the number of at grade-crossings. While grade separation is desired in the City plan, these improvements are typically multi-million dollar solutions and funding is not yet planned.