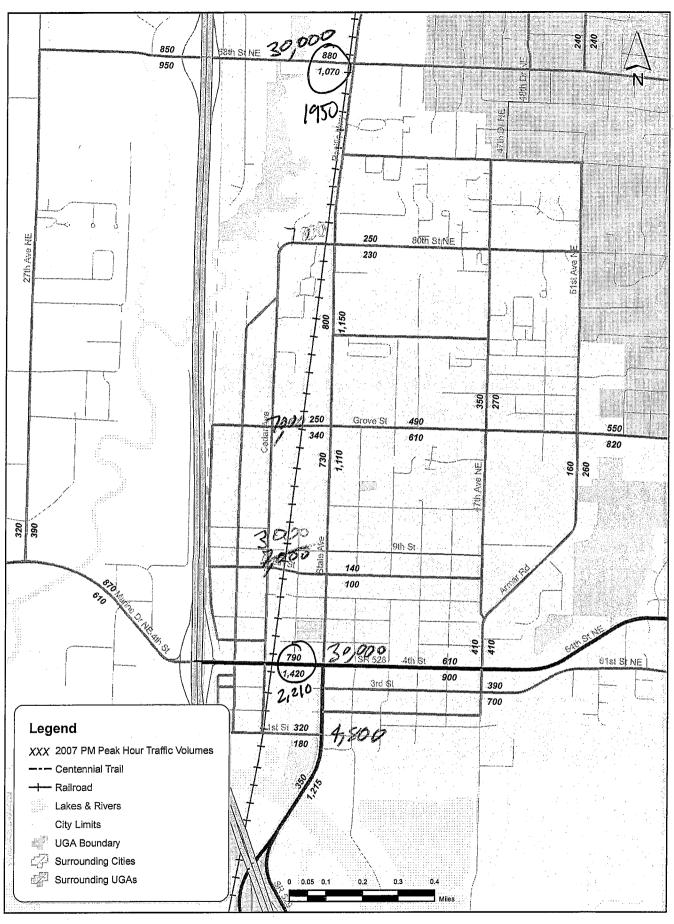

GTC understands that the probable route of the coal delivery trains for Cherry Point would be from Wyoming/Montana, through Spokane, along the Columbia River and then up from the south from Seattle north to Bellingham and then to Cherry Point, along the Burlington Northern Santa Fe mainline. The route follows the rail tracks that run north south directly through the heart of the business district of the City of Marysville Washington. According to the applicant's *Project Information Document* (Feb. 2011), full buildout of the coal export facility would result in 9 full northbound trains along this line a day, which equates to 18 train trips a day, however, nothing in the project materials specifies a maximum. The 18 trains per day round trip could be increased if export capacity of the proposed port were expanded in the future. Each train may be over 1.5 miles long, which at 30 miles per hour would mean approximately 6-7 minutes between train approach warming/gate closure and ultimate gate opening or at 5 miles per hour could take approximately 14-18 minutes to clear a crossing. The 18 trains per day would equate to approximately one additional coal train every 1.3 hours, all day long, in addition to existing train traffic.

The BNSF rail way tracks bisect all of the major arterial roads that connect the City business and residential areas with I-5. Preliminary review indicated that the additional trains from the Cherry Point operations would have a significant impact on the commercial district and quality of life for the City of Marysville. We have the following comments based on preliminary research:

- 1. The City is finalizing its downtown vision plan. A downtown bisected by 16-18 coal train trips per day rumbling through its "green downtown" for several hours a day is not part of that vision.
- 2. The City's downtown access plan has identified major east west improvement needs (i.e. additional lanes on SR-528) under the I-5 structure and an extension east of 1<sup>st</sup> Street alternative corridor south of the mall. Both these future critical links have at-grade crossing that the traffic modeling by HDR shows are significantly impacted by the train movements. This would result in their 1<sup>st</sup> Street and I-5/SR-528 improvements would be negated when a train crosses in the peak hour.
- 3. Due to speed restriction approach warning, trains through Marysville downtown means the barriers are down for approximately 6-8 minutes (over 400 seconds) for the larger (over one mile long) freight trains. This is the equivalent of 3-4 continuous red lights cycles in a row for a normal signal on 4<sup>th</sup> Street. The Institute of Traffic Engineers identifies an average delay of over 80 seconds as level of service F the city's standard for normal roadway operation is LOS D i.e. allowing only 60 seconds as the worst delay for normal conditions.
- 4. With the increase in number of long coal trains, the nightmare scenario for the city is having all its I-5 entrances blocked at the same time, i.e. SR-528, 88th and 116<sup>th</sup>. The recent capacity improvement on 116<sup>th</sup> Street completed by the city would be negated by the increased coal train activity.

5. Marysville is one of the largest cities with the highest traffic volume j that does not have at least one grade-separated crossing for its major access. For example look at Everett to the south; it's last major at grade rail crossing (Pacific Avenue) was grade separated over a decade ago and it carries less traffic than SR-528 or 88<sup>th</sup> Street.

GTC#: 11-036

Page 2

- 6. A single long train will close the gates from 1<sup>st</sup> North to 88<sup>th</sup> Street at the same time the rail crossing between 88<sup>th</sup> Street and 1<sup>st</sup> Street carry approximately 7,000 PM peak hour trips or over 80,000 daily trips. The rail crossing to the north at 116<sup>th</sup> Street also carries approximately 20,000 daily trips. The addition of just 16 train trips will block the Marysville main lifeline to I-5 for an additional 2-3 hours a day.
- 7. Within the last 5 years there have been approximately 30 accidents at rail crossings in the City of Marysville, nearly half involving the actual rail gates and one with a vehicle struck by a train in December 2008 causing serous injury to two people at the 88<sup>th</sup> Street crossing. The remainder was mainly rear ends of vehicles stopping for the gate closures (based on the State's accident data base).
- 8. Already today the presence of a long freight train during the peak hours creates back ups from the I-5 ramps onto the mainline. The Puget Sound Regional Council (PSRC), the City of Marysville and Tulalip Tribes have identified capacity improvement needs at both the 88<sup>th</sup> Street and 116<sup>th</sup> Street interchanges due to existing congestion at these ramps. WSDOT over the last few years has already maximized the queuing capacity of the ramps through deviations to standards to restripe shoulders to accommodate the queuing created when trains block access from I-5 to the City. Adding 18 trains per day to existing levels will likely exacerbate this problem by a significant factor. Any environmental review of rail line impacts should study this current condition and likely increased impact, including costs to mitigate the effects.
- 9. The City of Marysville, John McCoy (State Representative), and Tulalip Tribes have long envisioned a passenger train station on the Marysville line (Policy Point T-9c.1 of the Marysville Adopted Transportation Element). The increased coal train activity hampers that plan.
- 10. The Cherry Point applicant argues that the coal train activity will only bring train activity back up to the level it was before the economic crash, and therefore there is no impact. This is misleading because as soon as the economic recovery really starts to take hold, those previous train activities will also pick up, as well vehicular traffic on the roads. At that point, even greater impacts will begin.
- 11. Train delays at crossings are often eliminated by constructing grade separation, which allows traffic to pass over or under railroad tracks. The City's transportation element Policy T-1E.6 identifies a priority in needing to minimize the number of at grade-crossings. While grade separation is desired in the City plan, these improvements are typically multi-million dollar solutions and funding is not yet planned.