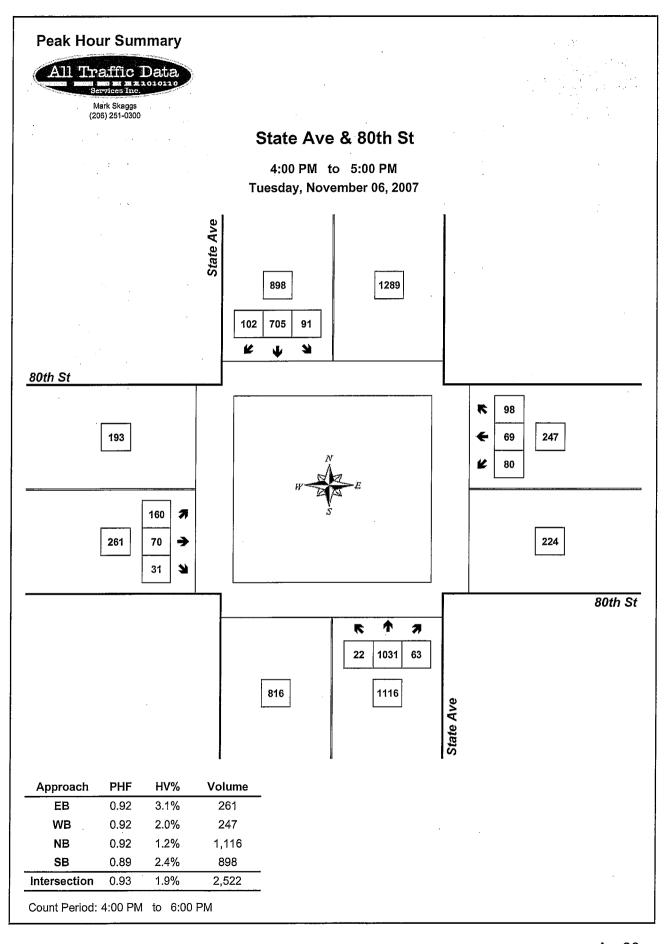

GTC#: 11-036

Page 2

- 6. A single long train will close the gates from 1<sup>st</sup> North to 88<sup>th</sup> Street at the same time the rail crossing between 88<sup>th</sup> Street and 1<sup>st</sup> Street carry approximately 7,000 PM peak hour trips or over 80,000 daily trips. The rail crossing to the north at 116<sup>th</sup> Street also carries approximately 20,000 daily trips. The addition of just 16 train trips will block the Marysville main lifeline to I-5 for an additional 2-3 hours a day.
- 7. Within the last 5 years there have been approximately 30 accidents at rail crossings in the City of Marysville, nearly half involving the actual rail gates and one with a vehicle struck by a train in December 2008 causing serous injury to two people at the 88<sup>th</sup> Street crossing. The remainder was mainly rear ends of vehicles stopping for the gate closures (based on the State's accident data base).
- 8. Already today the presence of a long freight train during the peak hours creates back ups from the I-5 ramps onto the mainline. The Puget Sound Regional Council (PSRC), the City of Marysville and Tulalip Tribes have identified capacity improvement needs at both the 88<sup>th</sup> Street and 116<sup>th</sup> Street interchanges due to existing congestion at these ramps. WSDOT over the last few years has already maximized the queuing capacity of the ramps through deviations to standards to restripe shoulders to accommodate the queuing created when trains block access from I-5 to the City. Adding 18 trains per day to existing levels will likely exacerbate this problem by a significant factor. Any environmental review of rail line impacts should study this current condition and likely increased impact, including costs to mitigate the effects.
- 9. The City of Marysville, John McCoy (State Representative), and Tulalip Tribes have long envisioned a passenger train station on the Marysville line (Policy Point T-9c.1 of the Marysville Adopted Transportation Element). The increased coal train activity hampers that plan.
- 10. The Cherry Point applicant argues that the coal train activity will only bring train activity back up to the level it was before the economic crash, and therefore there is no impact. This is misleading because as soon as the economic recovery really starts to take hold, those previous train activities will also pick up, as well vehicular traffic on the roads. At that point, even greater impacts will begin.
- 11. Train delays at crossings are often eliminated by constructing grade separation, which allows traffic to pass over or under railroad tracks. The City's transportation element Policy T-1E.6 identifies a priority in needing to minimize the number of at grade-crossings. While grade separation is desired in the City plan, these improvements are typically multi-million dollar solutions and funding is not yet planned.